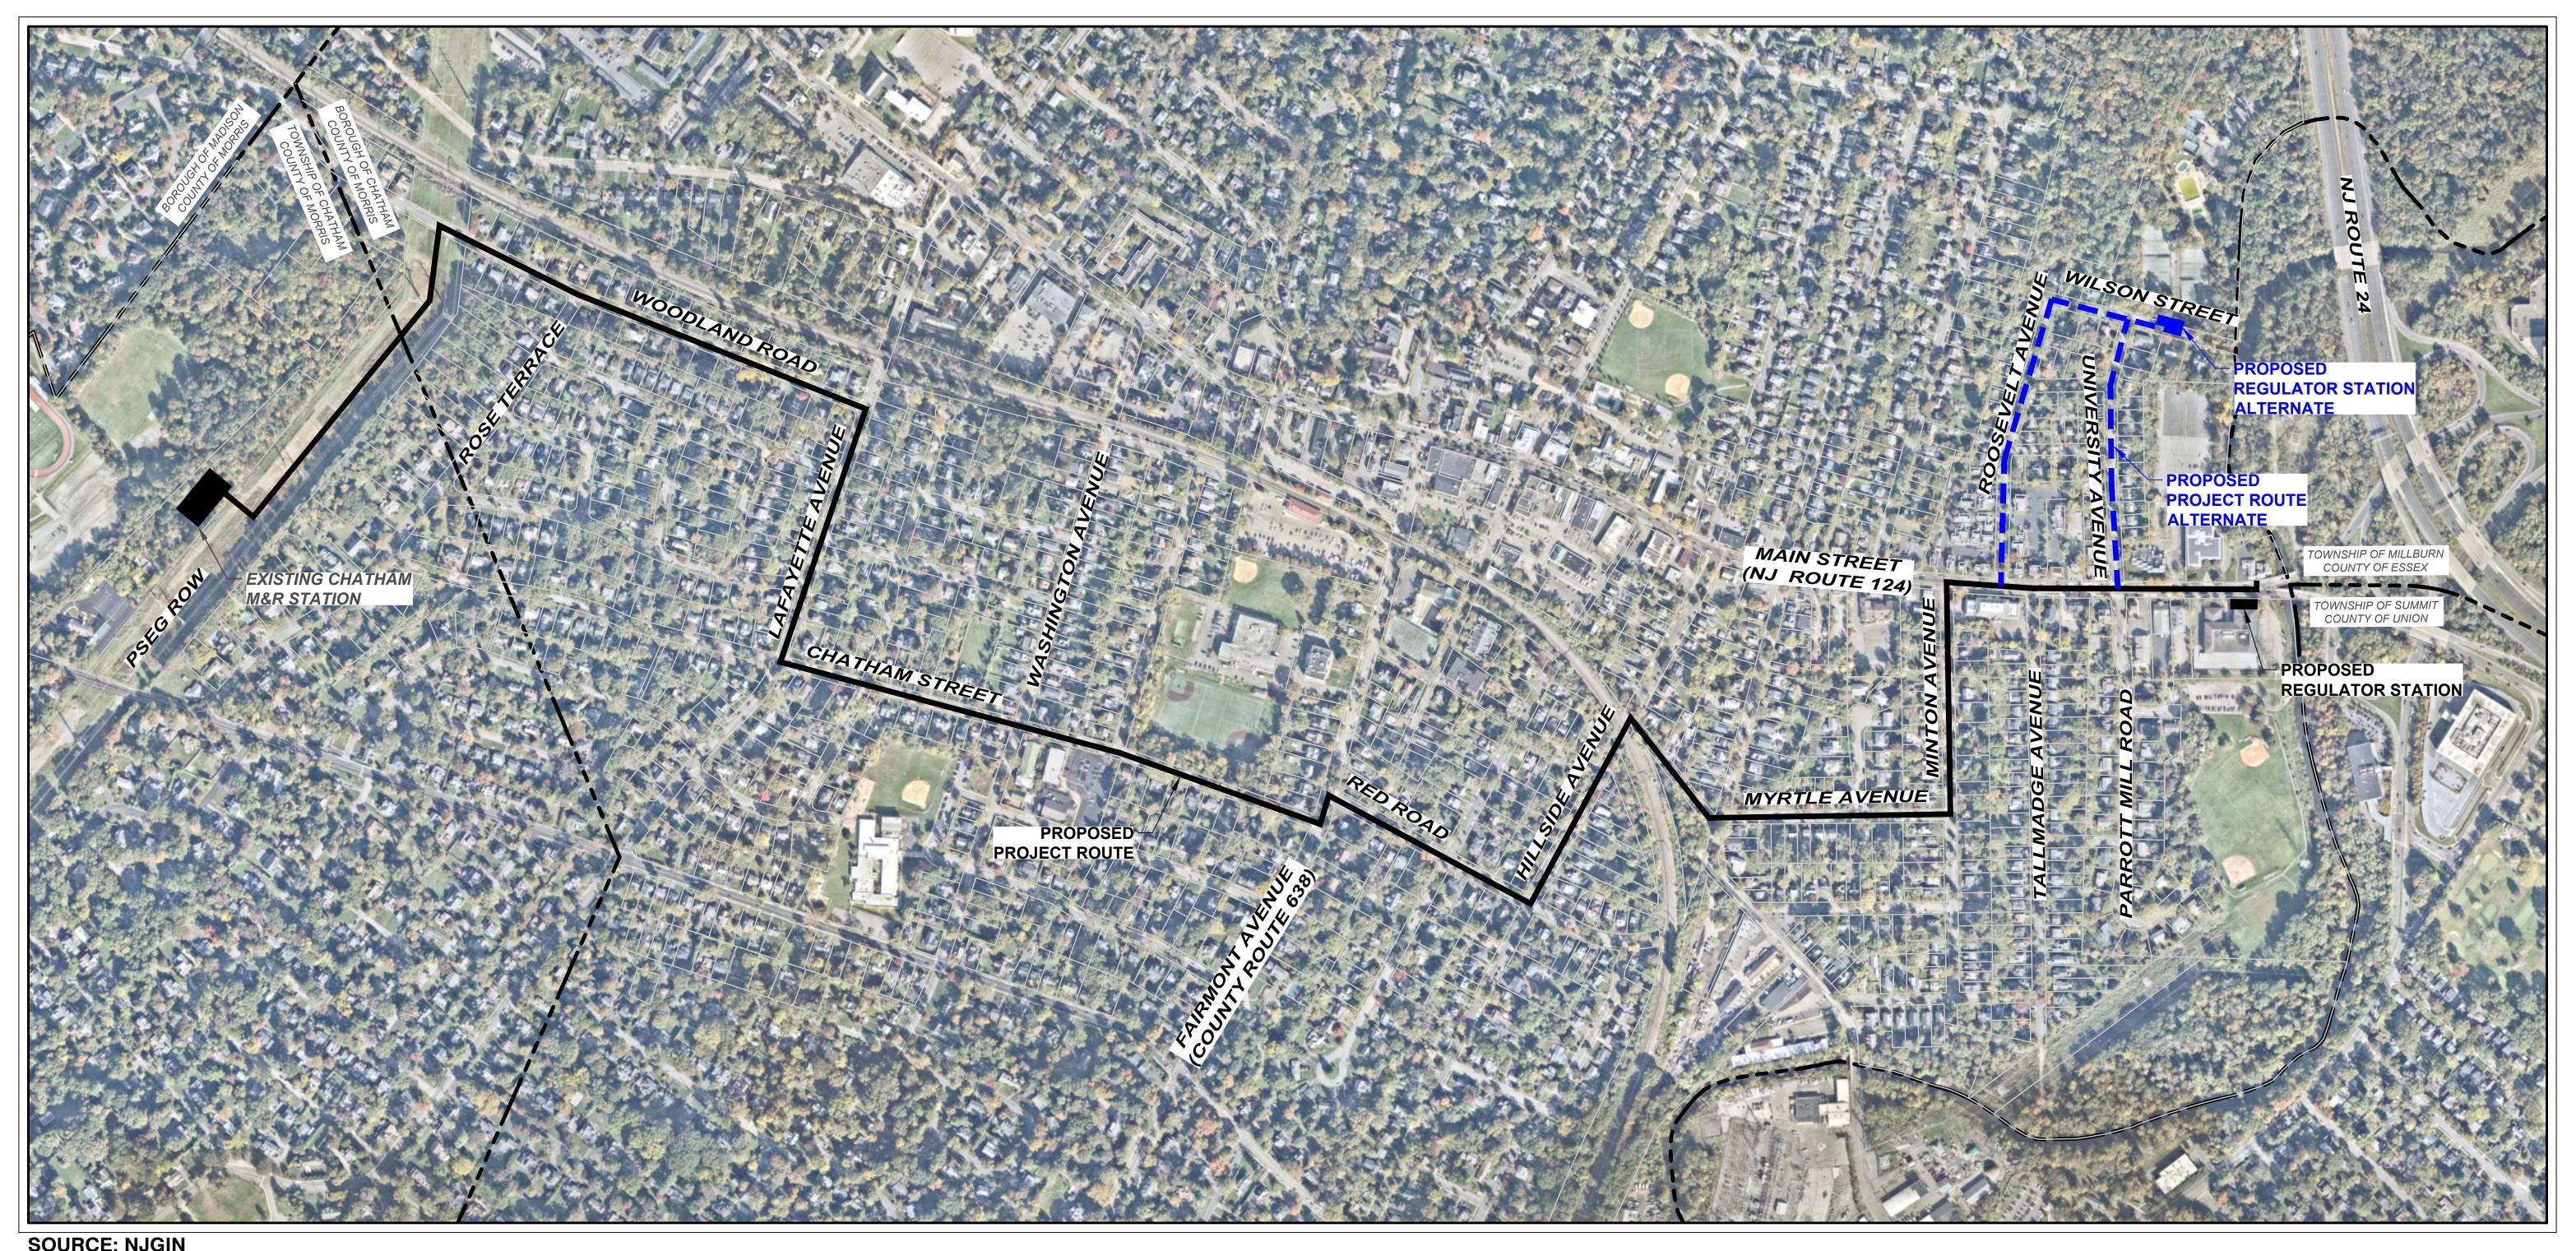

## CHATHAM GAS SYSTEM REINFORCEMENT VARIOUS MUNICIPAL ROADS **BOROUGH OF CHATHAM**

**COUNTY OF MORRIS** 

**NEW JERSEY** 

**SOURCE: NJGIN** 

## **KEY MAP**

SCALE: 1"=300'

PROJECT NUMBER: CHATHAM GAS SYSTEM REINFORCEMENT SCE-12865.011 **VARIOUS MUNICIPAL ROADS BOROUGH OF CHATHAM** PSE&G W.O. NUMBER C.03108.1.1.B.1.2 **COUNTY OF MORRIS NEW JERSEY** 

SHEET: 1 OF 1 **COVER SHEET** SCALE: 1"=300' REVISION\_----